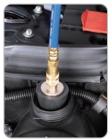

## **// 28PCS**

Universal Radiator Pressure Tester & Vacuum Type Cooling System Kit

ITEM NO.

Check the leakage of original radiator cap and cool system

Hand pressure pump and leakage testing adapters made of hard and durable Nylon 66 material (PA66) Large and easy reading 2-1/2" pressure gauge and 2" vacuum pressure gauge

Kit includes a pressure testing pump with gauge, vacuum pump, a thermometer needle, 20 radiator kits, 2 connectors, adapter handle, universal cone-shape adapter, coolant hose and exhaust hose

Applications: VW, Audi, Volvo, Saab, Mercedes-Benz, BMW, Renault, Porsche, Jaguar, Mitsubishi, Mazda, Toyota, Honda, Suzuki, Isuzu, Ford, GM, Chrysler, Fiat, Alfa Romeo, Suzuki, Lexus, Opel, Peugeot, Jeep, Land Rover, Citroën and etc.