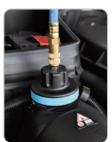

## **// 28PCS**

Universal Radiator Pressure Tester & Vacuum Type Cooling System Kit

ITEM NO.

Check the leakage of original radiator cap and cool system

Hand pressure pump and leakage testing adapters made of hard and durable Nylon 66 material (PA66) Large and easy reading 2-1/2" pressure gauge and 2" vacuum pressure gauge

Kit includes a pressure testing pump with gauge, vacuum pump, a thermometer needle, 20 radiator kits, 2 connectors, adapter handle, universal cone-shape adapter, coolant hose and exhaust hose

Applications: VW, Audi, Volvo, Saab, Mercedes-Benz, BMW, Renault, Porsche, Jaguar, Mitsubishi, Mazda, Toyota, Honda, Suzuki, Isuzu, Ford, GM, Chrysler, Fiat, Alfa Romeo, Suzuki, Lexus, Opel, Peugeot, Jeep, Land Rover, Citroën and etc.