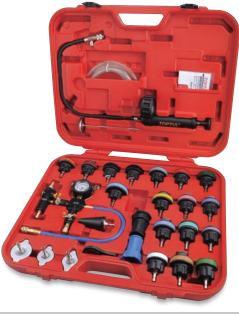

## **// 28PCS**

Universal Radiator Pressure Tester & Vacuum Type Cooling System Kit

ITEM NO.

Check the leakage of original radiator cap and cool system

Hand pressure pump and leakage testing adapters made of hard and durable Nylon 66 material (PA66) Large and easy reading 2-1/2" pressure gauge and 2" vacuum pressure gauge

Pressure range: 0 - 35 psi / 0 - 2.5 bar

□Vacuum pressure range: -76 - 0 cmHg / -1 - 0 bar

Specially included vacuum purge & refill kit for easy identification and prevent coolant spillage and wastage Color coded radiator leakage testing adapters for easy identification

Kit includes a pressure testing pump with gauge, vacuum pump, a thermometer needle, 20 radiator kits, 2 connectors, adapter handle, universal cone-shape adapter, coolant hose and exhaust hose

Applications: VW, Audi, Volvo, Saab, Mercedes-Benz, BMW, Renault, Porsche, Jaguar, Mitsubishi, Mazda, Toyota, Honda, Suzuki, Isuzu, Ford, GM, Chrysler, Fiat, Alfa Romeo, Suzuki, Lexus, Opel, Peugeot, Jeep, Land Rover, Citroën and etc.