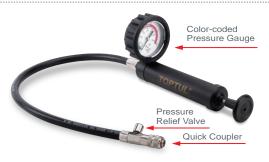

## **// 18PCS**

Universal Radiator Pressure Tester Kit

JGAI1802 ITEM NO.

Check the leakage of original radiator cap and cooling system

☐Hand pressure pump and leakage testing adapters made of hard and durable Nylon 66 material (PA66) ☐Large and easy reading 2-1/2" diameter pressure gauge with protective rubber sleeve

Pressure Range: 0 - 35 psi, 0 - 2.5 bar with pressure relief valve and quick coupler

Color coded radiator leakage testing adapters for easy identification

kit includes a pressure testing pump with gauge, a thermometer needle, 13 radiator kits, 2 connectors and an adapter handle