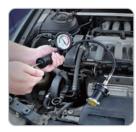

## **// 18PCS**

Universal Radiator Pressure Tester Kit

JGAI1802 ITEM NO.

Check the leakage of original radiator cap and cooling system

☐Hand pressure pump and leakage testing adapters made of hard and durable Nylon 66 material (PA66) ☐Large and easy reading 2-1/2" diameter pressure gauge with protective rubber sleeve

Applications: VW, Audi, Volvo, Saab, Mercedes-Benz, BMW, Renault, Porsche, Jaguar, Mitsubishi, Mazda, Toyota, Honda, Suzuki, Isuzu, Ford, GM, Chrysler, Fiat, Alfa Romeo, Lexus, Opel, Peugeot, Jeep, Land Rover, Citroën and etc.