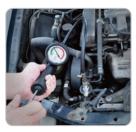

## **// 18PCS**

Universal Radiator Pressure Tester Kit

JGAI1802 ITEM NO.

Check the leakage of original radiator cap and cooling system

☐Hand pressure pump and leakage testing adapters made of hard and durable Nylon 66 material (PA66) ☐Large and easy reading 2-1/2" diameter pressure gauge with protective rubber sleeve

Applications: VW, Audi, Volvo, Saab, Mercedes-Benz, BMW, Renault, Porsche, Jaguar, Mitsubishi, Mazda, Toyota, Honda, Suzuki, Isuzu, Ford, GM, Chrysler, Fiat, Alfa Romeo, Lexus, Opel, Peugeot, Jeep, Land Rover, Citroën and etc.