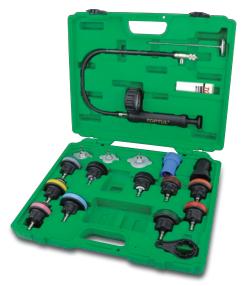

## **// 18PCS**

Universal Radiator Pressure Tester Kit

JGAI1802 ITEM NO.

Check the leakage of original radiator cap and cooling system

☐Hand pressure pump and leakage testing adapters made of hard and durable Nylon 66 material (PA66) ☐Large and easy reading 2-1/2" diameter pressure gauge with protective rubber sleeve

Pressure Range: 0 - 35 psi, 0 - 2.5 bar with pressure relief valve and quick coupler

Color coded radiator leakage testing adapters for easy identification

kit includes a pressure testing pump with gauge, a thermometer needle, 13 radiator kits, 2 connectors and an adapter handle

**BLOW CASE:** W470 x D405 x H110 (mm)

4 (SET)