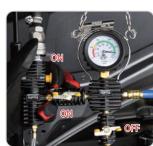

Pressure range: 0 - 35 psi / 0 - 2.5 bar

□Vacuum pressure range: -76 - 0 cmHg / -1 - 0 bar

Specially included vacuum purge & refill kit for easy identification and prevent coolant spillage and wastage Color coded radiator leakage testing adapters for easy identification